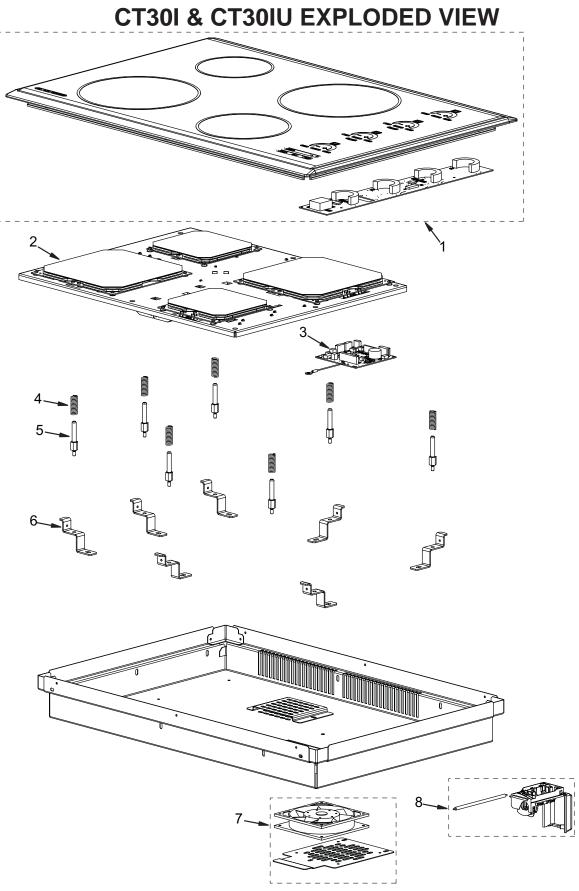

## **CT30I & CT30IU PARTS LIST**

| Ref # | Part # | Description                                      |
|-------|--------|--------------------------------------------------|
| 1     | 811096 | Glass and Keypad Assy. (Framed) - Induction 30   |
|       | 812915 | Glass and Keypad Assy. (Unframed) - Induction 30 |
| 2     | 811099 | Generator Assy, 4-Hob - Induction 30             |
| 3     | 811102 | Control PCB Assy Induction (Com Board)           |
| 4     | 811109 | Spring (Support)                                 |
| 5     | 811110 | Pin (Mounting)                                   |
| 6     | 811108 | Pin Holder Bracket                               |
| 7     | 811103 | Fan Assembly                                     |
| 8     | 811104 | Terminal Box and Grnd Wire (International Only)  |